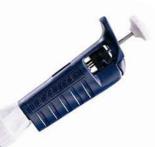

## **▶** Gilson Pipette Classic P5000 1-5ml

available for hire or purchase for your clinical trial.

## Overview

The Gilson Pipette Classic P5000 model is robust, accurate and precise pipette. It is ideal for large-volume dispensing of aqueous fluids of moderate viscosity and density. This model is equipped with a polyethylene filter that prolongs piston life and prevents contamination.

Gilson Pipette Classic P5000 model is a fully adjustable, air-displacement pipette with the selected volume shown on the digital indicator (Volumeter).

Please note that this model does not have a tip ejector.

## **Specification**

• Volume ( $\mu$ L): Min. 1000 2000 Max. 5000 • Systematic Error ( $\mu$ L):  $\pm$  12,  $\pm$  12  $\pm$  30 • Random Error ( $\mu$ L):  $\leq$  3  $\leq$  5  $\leq$  8

Please contact us for a quotation for the hire or purchase of this product.